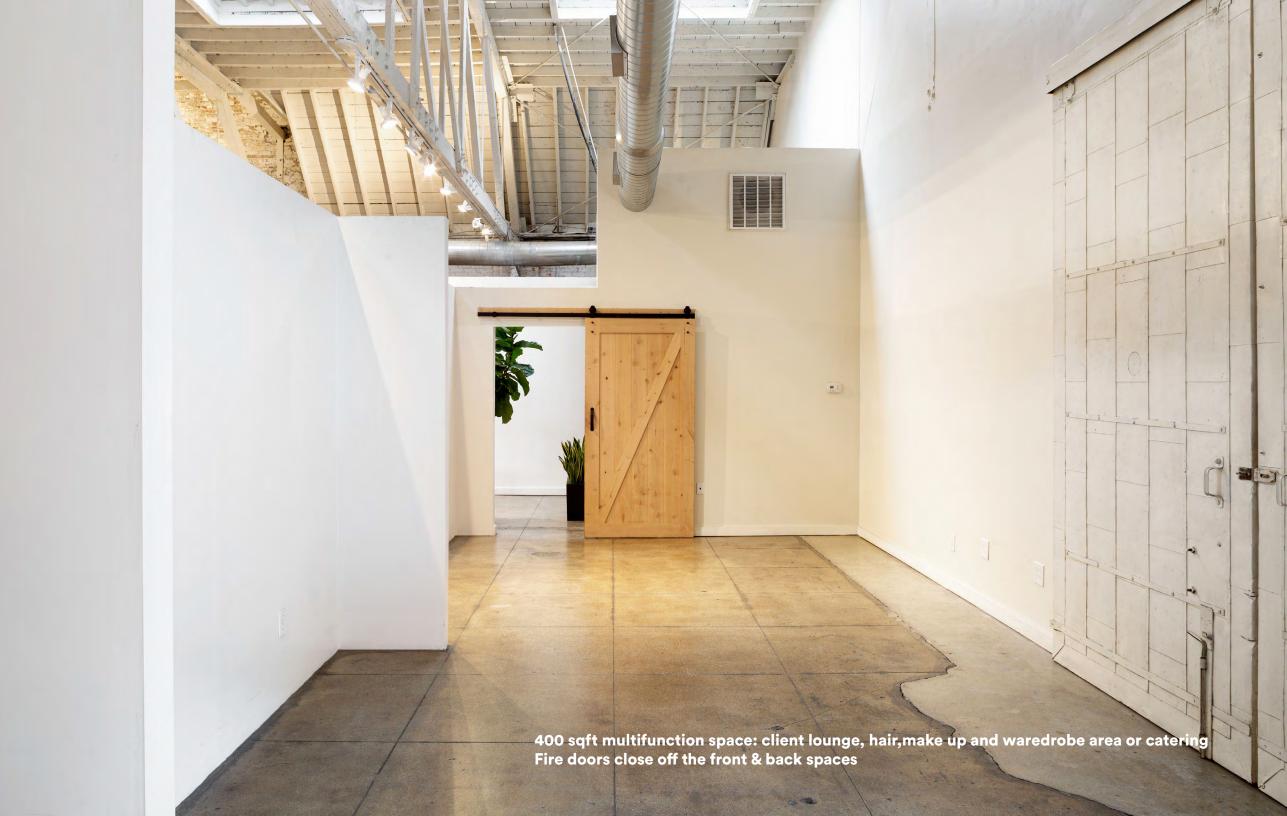

Our layout consist of two interconnecting spaces on opposite sides of the building. While client lounge, storage, restrooms, kitchentte, craft area, are at the core of the building.

#### **PRODUCTION**

400 AMP/ 3 Phase

100 AMP cam lock

Air conditioning

Kitchenette

Large restrooms

WiFi

5 piece client lounge