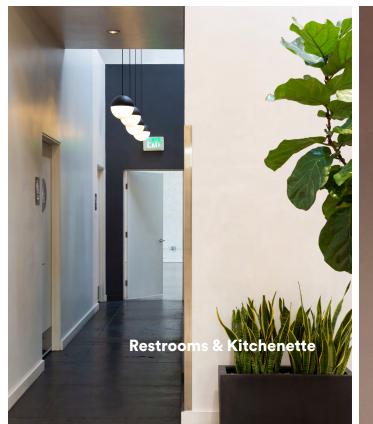

Our layout consist of two interconnecting spaces on opposite sides of the building. While client lounge, storage, restrooms, kitchentte, craft area, are at the core of the building.

#### **PRODUCTION**

400 AMP/ 3 Phase

100 AMP cam lock

Air conditioning

Kitchenette

Large restrooms

WiFi

5 piece client lounge