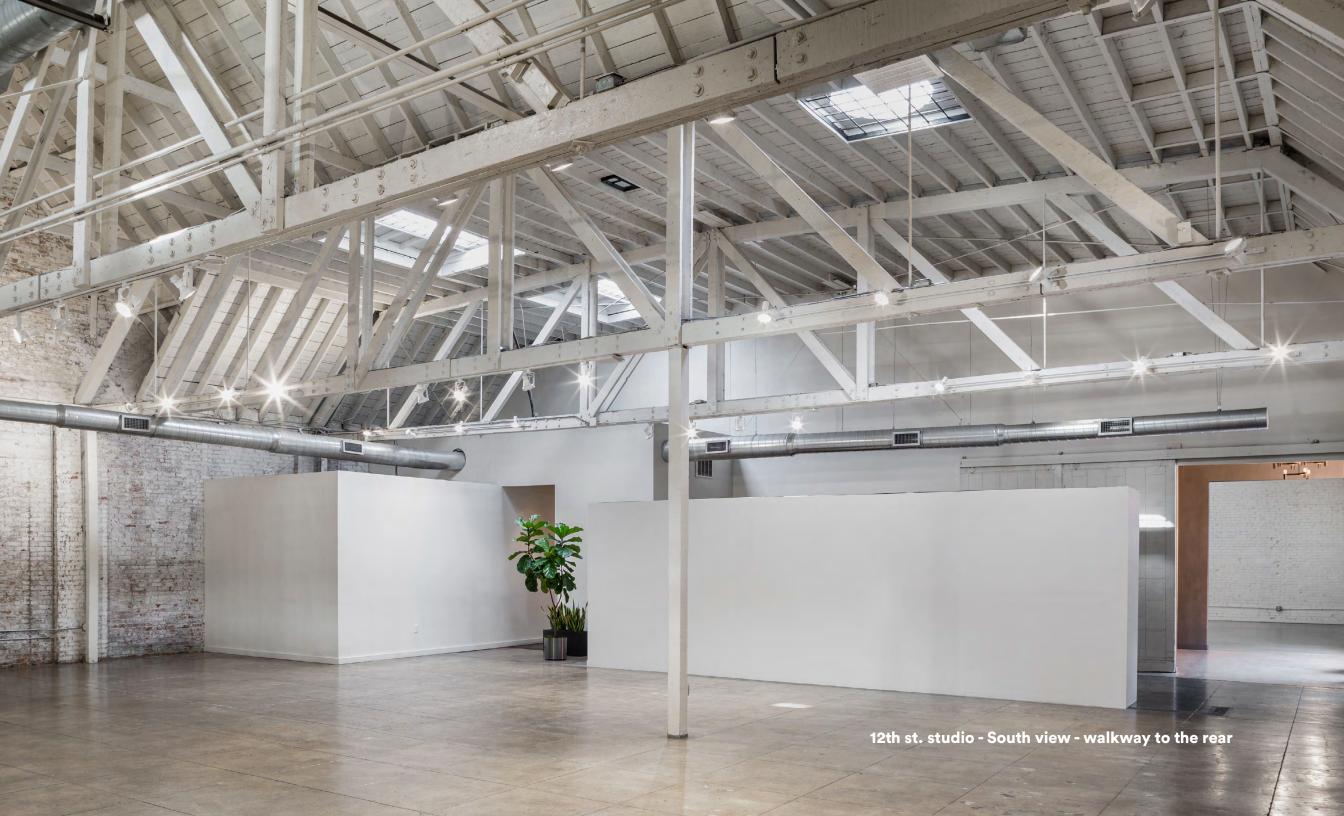

### **FEATURES**

Dramatic backdrops

30' Vaulted ceilings

20' ceiling heights

Bow trusses

58' span ceiling trusses

Naturally lit

7 skylights

Black out capability

Exposed brick walls

Concrete floors

Ground floor entry

Easy vehicle drive-in

2 wide roll-up doors

Expansive floor space

Handicap Accessible

#### **INTERCONNECTING SPACES**

12th st. studio 3,000 sqft
Alley studio 2,000 sqft

Honeypot delivers a versatile white-canvas studio space ready to withstand any transformation, resulting in a sophisticated branded environment to attract, host and engage target audiences.