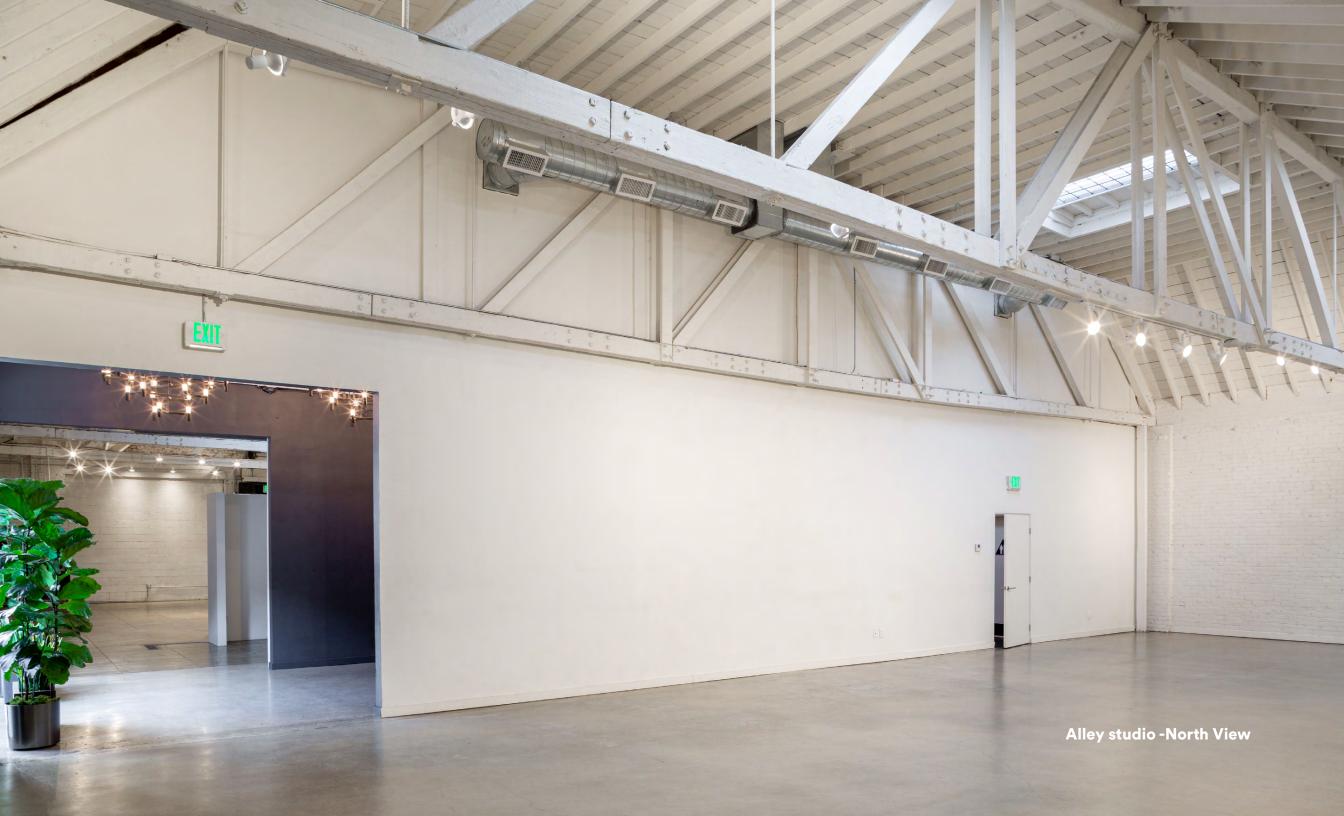

## ABOUT US

Honeypot is a 6,000 square foot multifunctional studio accommodating the film, photography and private events industry.

Our dynamic layout, vaulted ceilings, exposed bow trusses, brick walls, and expansive natural light all form a dramatic composition that is admired by cinematographers, photographers, directors and planners alike.

### **FEATURES**

Dramatic backdrops

30' Vaulted ceilings

20' ceiling heights

Bow trusses

58' span ceiling trusses

Naturally lit

7 skylights

Black out capability

Exposed brick walls

Concrete floors

Ground floor entry

Easy vehicle drive-in

2 wide roll-up doors

Expansive floor space

Handicap Accessible

#### **INTERCONNECTING SPACES**

12th st. studio 3,000 sqft
Alley studio 2,000 sqft

Honeypot delivers a versatile white-canvas studio space ready to withstand any transformation, resulting in a sophisticated branded environment to attract, host and engage target audiences.