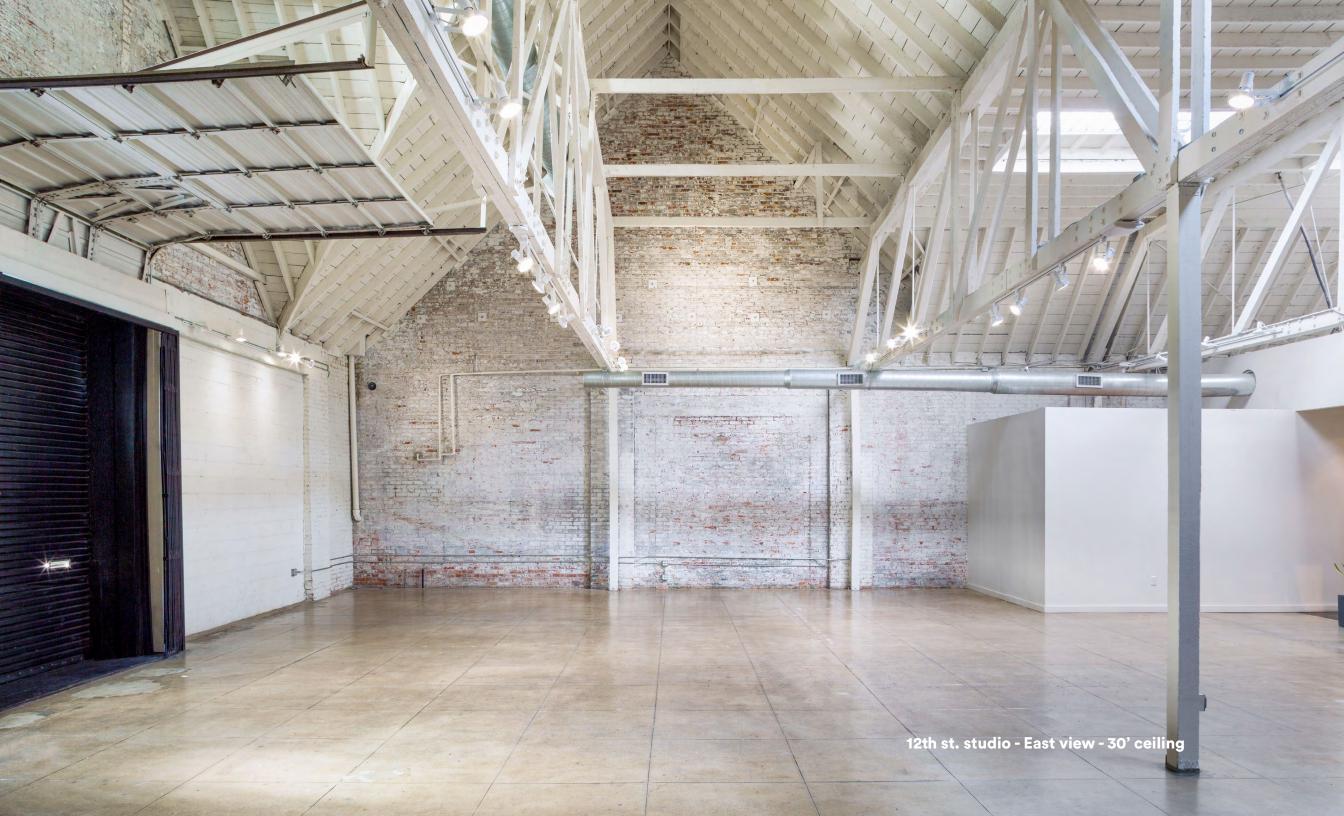

### **FEATURES**

Dramatic backdrops

30' Vaulted ceilings

20' ceiling heights

Bow trusses

58' span ceiling trusses

Naturally lit

7 skylights

Black out capability

Exposed brick walls

Concrete floors

Ground floor entry

Easy vehicle drive-in

2 wide roll-up doors

Expansive floor space

Handicap Accessible

#### **INTERCONNECTING SPACES**

12th st. studio 3,000 sqft
Alley studio 2,000 sqft

Honeypot delivers a versatile white-canvas studio space ready to withstand any transformation, resulting in a sophisticated branded environment to attract, host and engage target audiences.