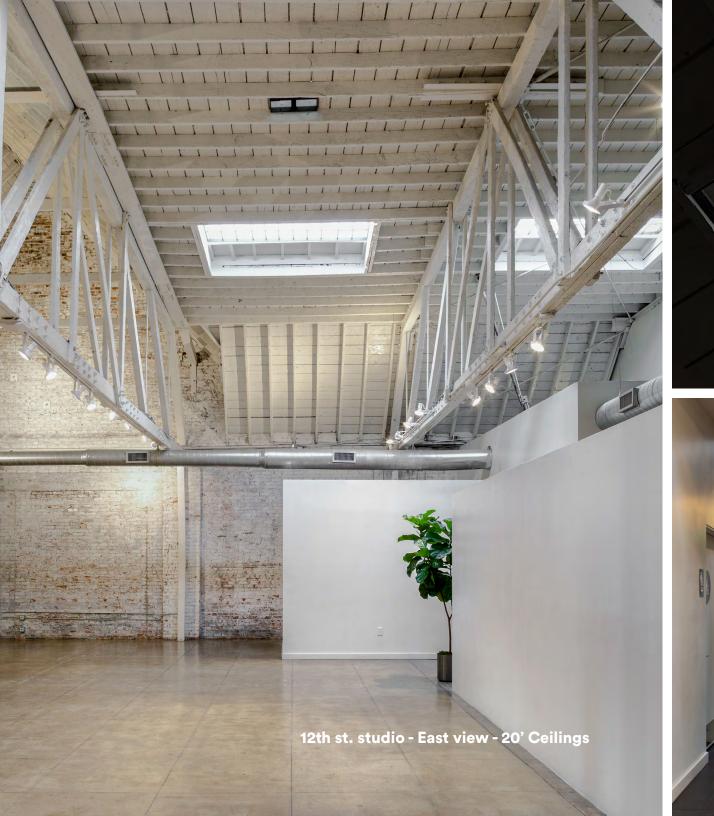

## ABOUT US

Honeypot is a 6,000 square foot multifunctional studio accommodating the film, photography and private events industry.

Our dynamic layout, vaulted ceilings, exposed bow trusses, brick walls, and expansive natural light all form a dramatic composition that is admired by cinematographers, photographers, directors and planners alike.

### **FEATURES**

Dramatic backdrops

30' Vaulted ceilings

20' ceiling heights

Bow trusses

58' span ceiling trusses

Naturally lit

7 skylights

Black out capability

Exposed brick walls

Concrete floors

Ground floor entry

Easy vehicle drive-in

2 wide roll-up doors

Expansive floor space

Handicap Accessible