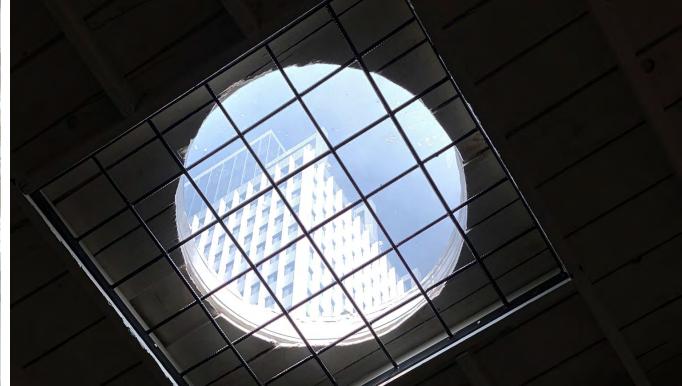

### **FEATURES**

Dramatic backdrops

30' Vaulted ceilings

20' ceiling heights

Bow trusses

58' span ceiling trusses

Naturally lit

7 skylights