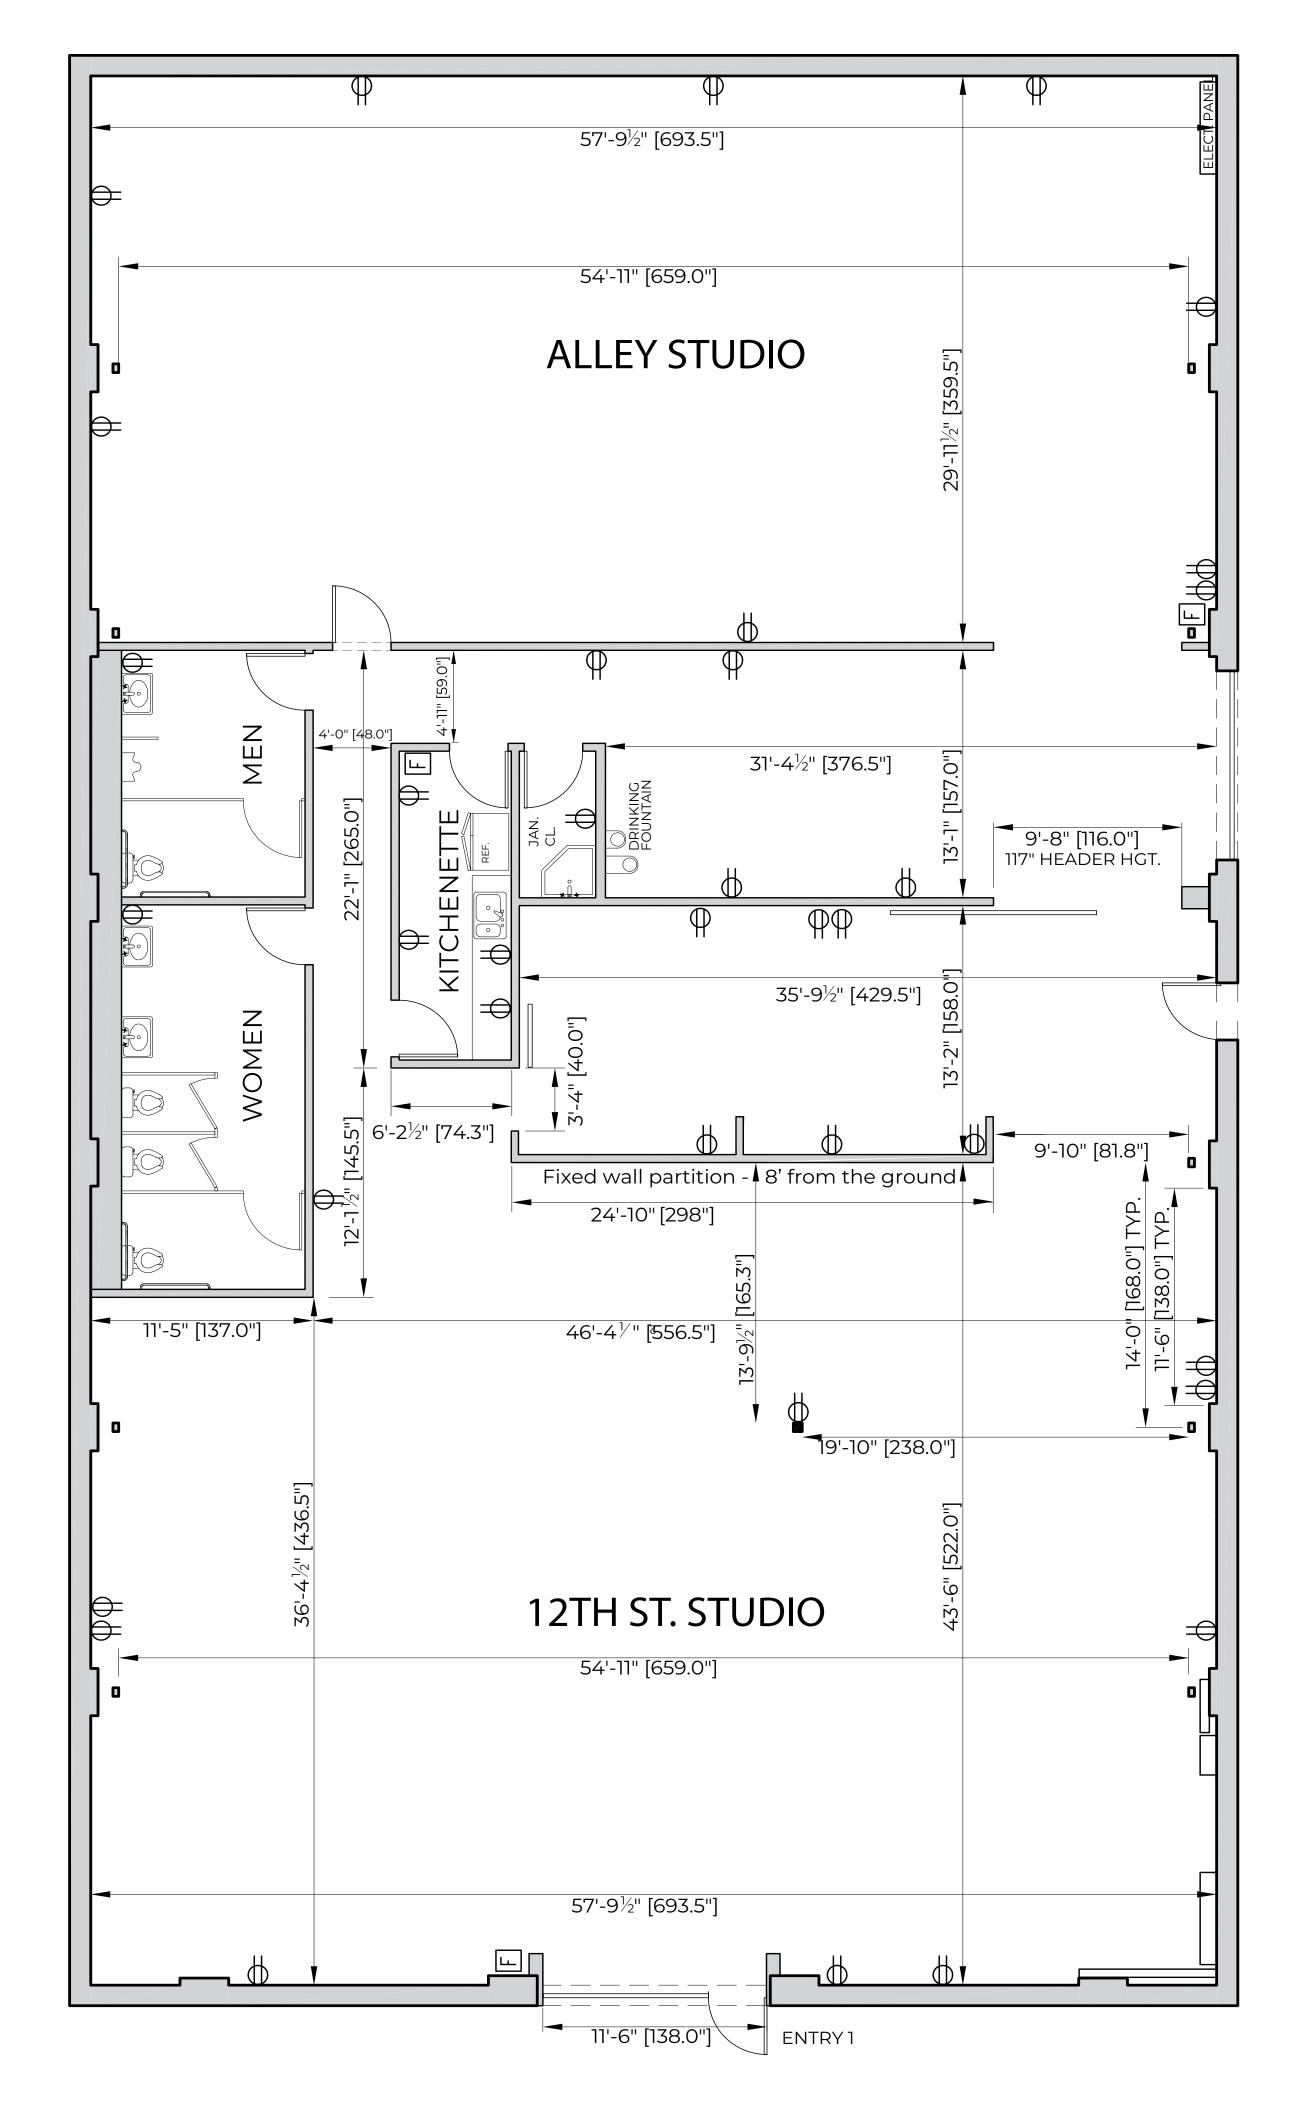

Our layout consist of two interconnecting spaces on opposite sides of the building. While client lounge, storage, restrooms, kitchentte, craft area, are at the core of the building.

#### **INTERCONNECTING SPACES**

12th st. studio 3,000 sqft
Alley studio 2,000 sqft

Honeypot delivers a versatile white-canvas studio space ready to withstand any transformation, resulting in a sophisticated branded environment to attract, host and engage target audiences.