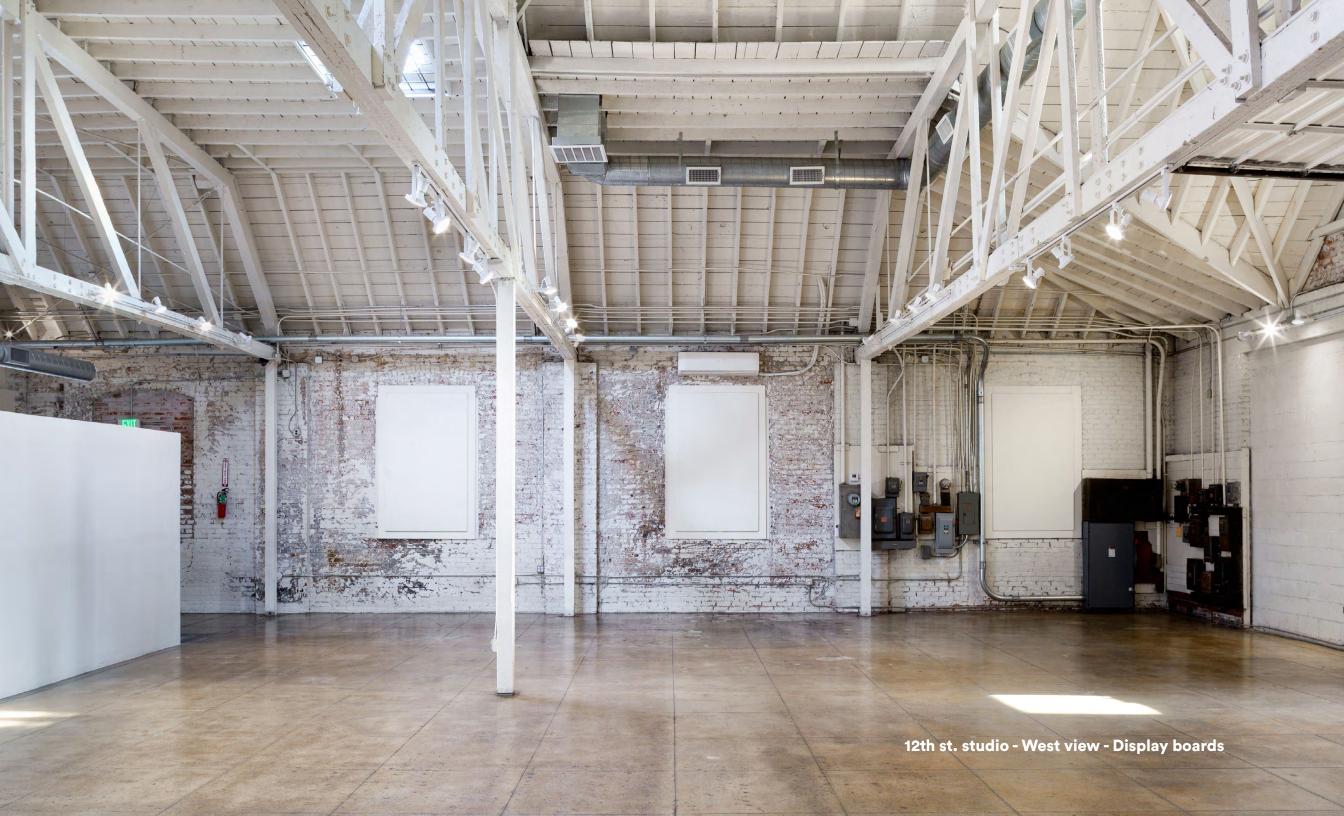

#### **INTERCONNECTING SPACES**

12th st. studio 3,000 sqft
Alley studio 2,000 sqft

Honeypot delivers a versatile white-canvas studio space ready to withstand any transformation, resulting in a sophisticated branded environment to attract, host and engage target audiences.

### **FEATURES**

Dramatic backdrops

30' Vaulted ceilings

20' ceiling heights

Bow trusses

58' span ceiling trusses

Naturally lit

7 skylights

Black out capability

Exposed brick walls

Concrete floors

Ground floor entry

Easy vehicle drive-in

2 wide roll-up doors

Expansive floor space

Handicap Accessible