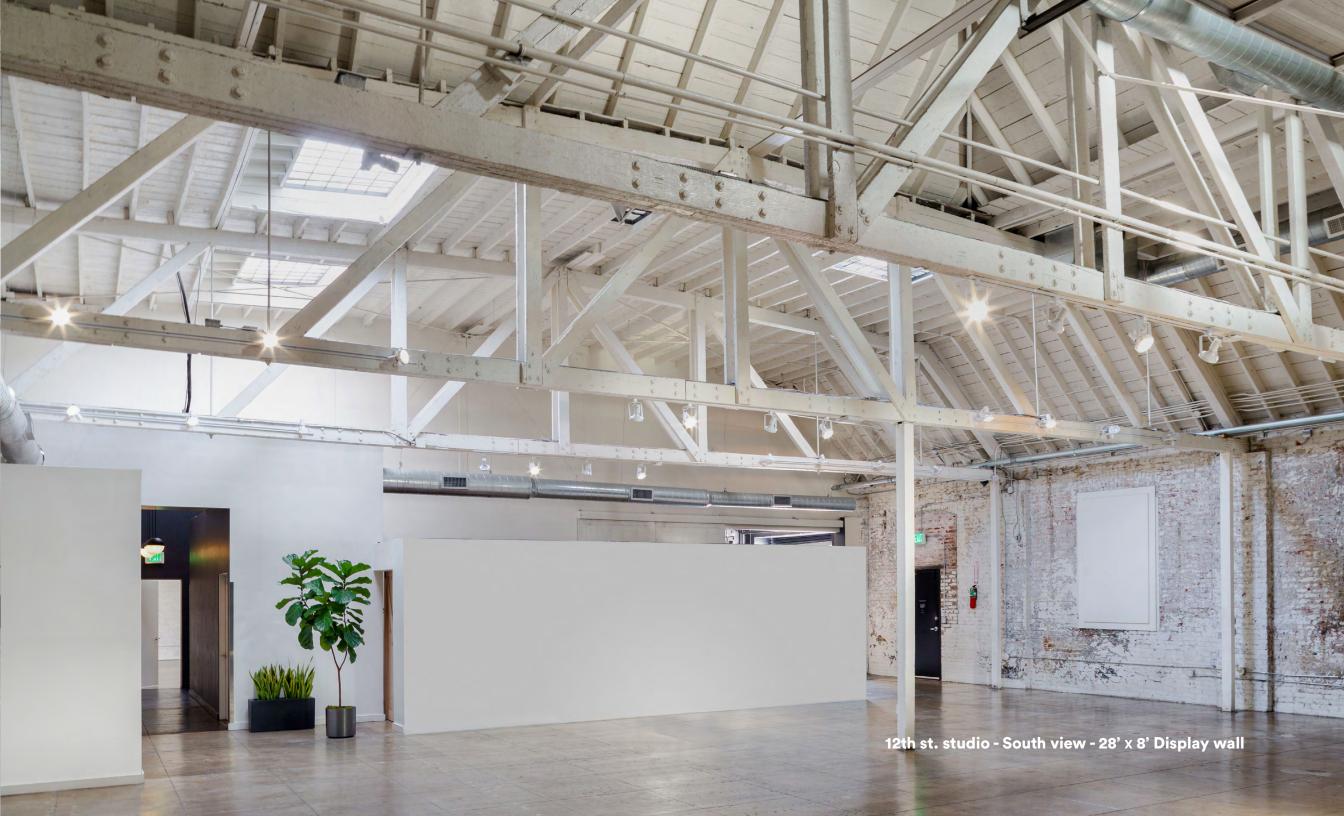

### **FEATURES**

Dramatic backdrops

30' Vaulted ceilings

20' ceiling heights

Bow trusses

58' span ceiling trusses

Naturally lit

7 skylights

Black out capability

Exposed brick walls

Concrete floors

Ground floor entry

Easy vehicle drive-in

2 wide roll-up doors

Expansive floor space

Handicap Accessible

#### **INTERCONNECTING SPACES**

12th st. studio 3,000 sqft
Alley studio 2,000 sqft

Honeypot delivers a versatile white-canvas studio space ready to withstand any transformation, resulting in a sophisticated branded environment to attract, host and engage target audiences.