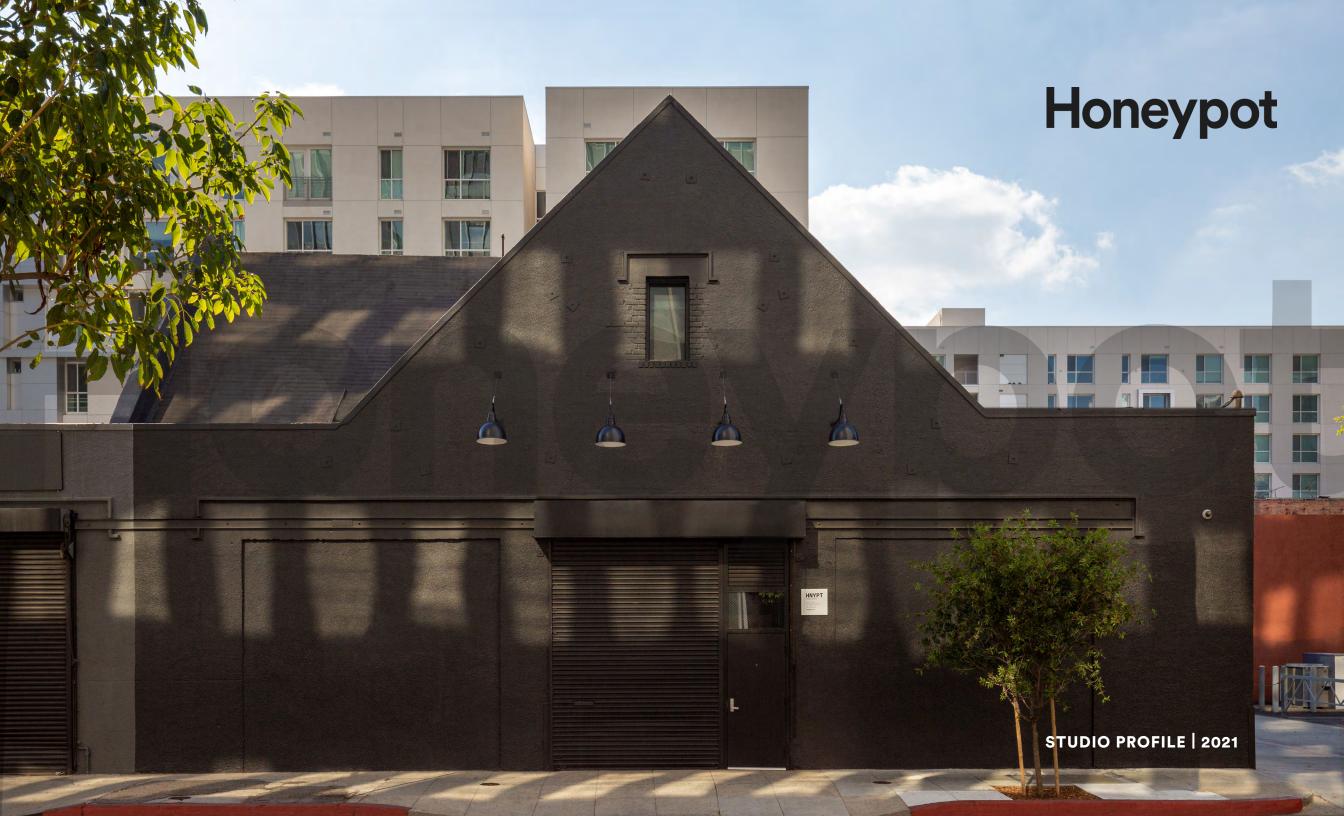

## ABOUT US

Honeypot is a 6,000 square foot multifunctional studio accommodating the film, photography and private events industry.

Our dynamic layout, vaulted ceilings, exposed bow trusses, brick walls, and expansive natural light all form a dramatic composition that is admired by cinematographers, photographers, directors and planners alike.