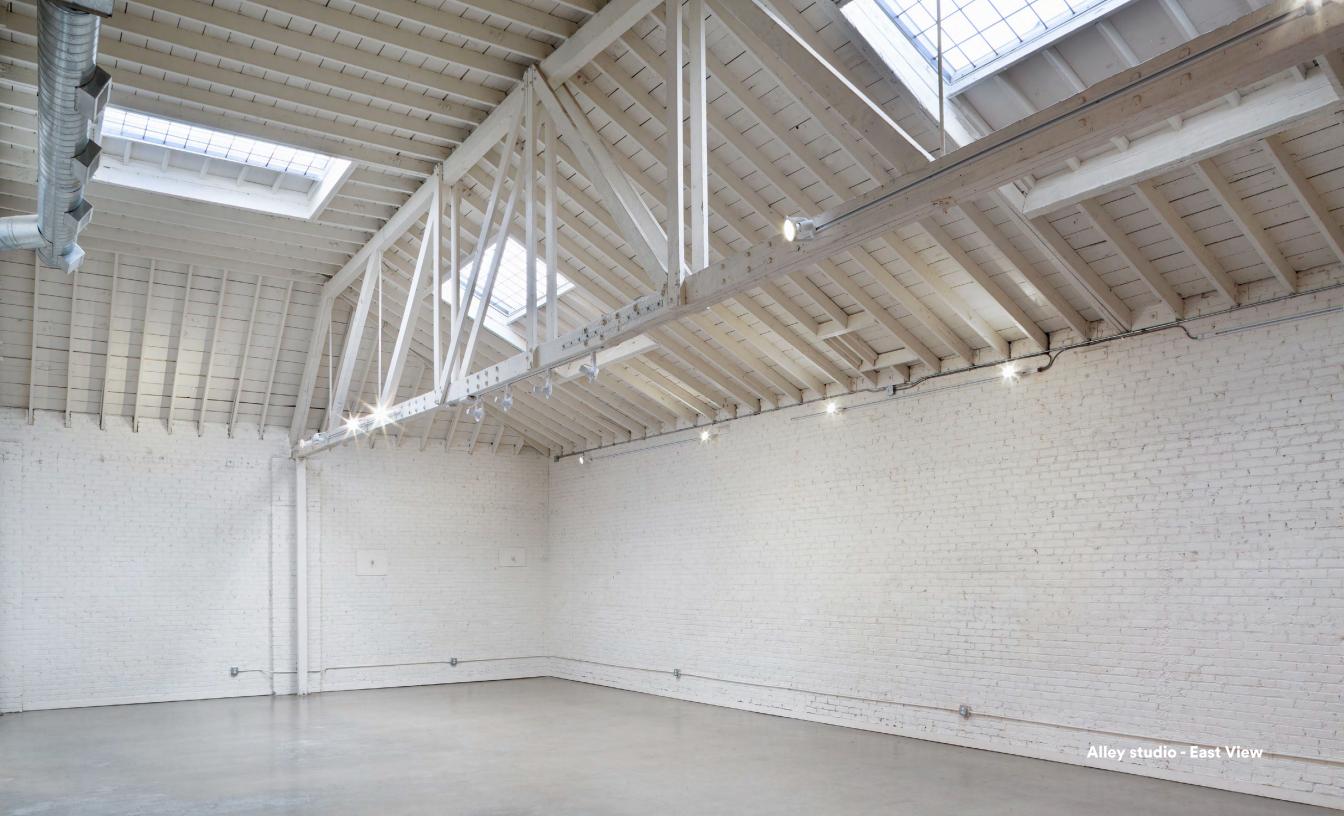

#### **INTERCONNECTING SPACES**

12th st. studio 3,000 sqft
Alley studio 2,000 sqft

Honeypot delivers a versatile white-canvas studio space ready to withstand any transformation, resulting in a sophisticated branded environment to attract, host and engage target audiences.

### **FEATURES**

Dramatic backdrops

30' Vaulted ceilings

20' ceiling heights

Bow trusses

58' span ceiling trusses

Naturally lit

7 skylights

Black out capability

Exposed brick walls

Concrete floors

Ground floor entry

Easy vehicle drive-in

2 wide roll-up doors

Expansive floor space

Handicap Accessible