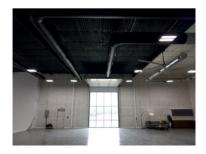

## Studio 1:

6k sq feet

54' wide double corner white cyc
(cyc dimensions 54" wide, 18' high, 35' deep)
Two 200 AMP electrical service (400 Amps total)
Hair and Makeup room with bathroom and shower
Craft service area with sink and refrigerator
12'x14' window with garage door
12'x14' garage door grade level entrance

Rate: \$3,000 for 10 hours