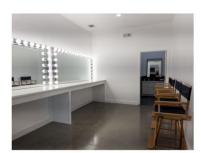

## Studio 1:

6k sq feet

54' wide double corner white cyc
(cyc dimensions 54" wide, 18' high, 35' deep)
Two 200 AMP electrical service (400 Amps total)
Hair and Makeup room with bathroom and shower
Craft service area with sink and refrigerator
12'x14' window with garage door
12'x14' garage door grade level entrance

## **Common Space Amenities**

four large restrooms conference room (rate available upon request) on-site photo and production equipment rental

Studio 1

Hair and Makeup

Studio 2