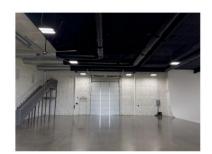

## Studio 1:

6k sq feet

54' wide double corner white cyc
(cyc dimensions 54" wide, 18' high, 35' deep)
Two 200 AMP electrical service (400 Amps total)
Hair and Makeup room with bathroom and shower
Craft service area with sink and refrigerator
12'x14' window with garage door
12'x14' garage door grade level entrance

Rate: \$3,000 for 10 hours