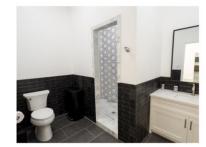

## Studio 1:

6k sq feet

54' wide double corner white cyc
(cyc dimensions 54" wide, 18' high, 35' deep)
Two 200 AMP electrical service (400 Amps total)
Hair and Makeup room with bathroom and shower
Craft service area with sink and refrigerator
12'x14' window with garage door
12'x14' garage door grade level entrance