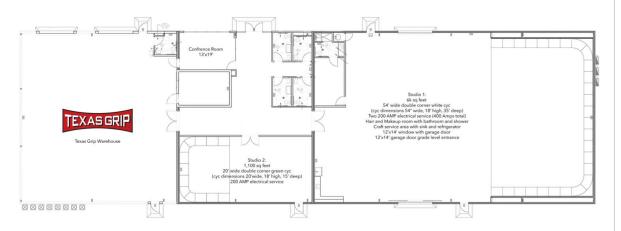

## Studio 1:

6k sq feet

54' wide double corner white cyc
(cyc dimensions 54" wide, 18' high, 35' deep)
Two 200 AMP electrical service (400 Amps total)
Hair and Makeup room with bathroom and shower
Craft service area with sink and refrigerator
12'x14' window with garage door
12'x14' garage door grade level entrance

Rate: \$3,000 for 10 hours