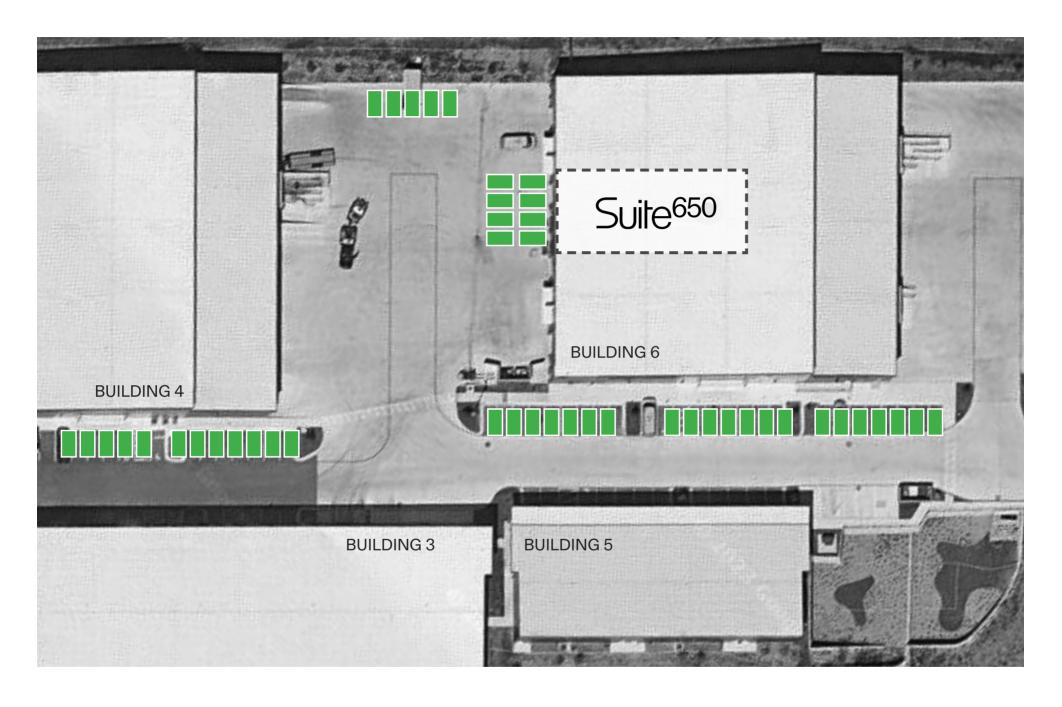

## Parking Map

We are located on the west side of building six facing away from hwy 183. Client parking is permitted in the green indicated spots.