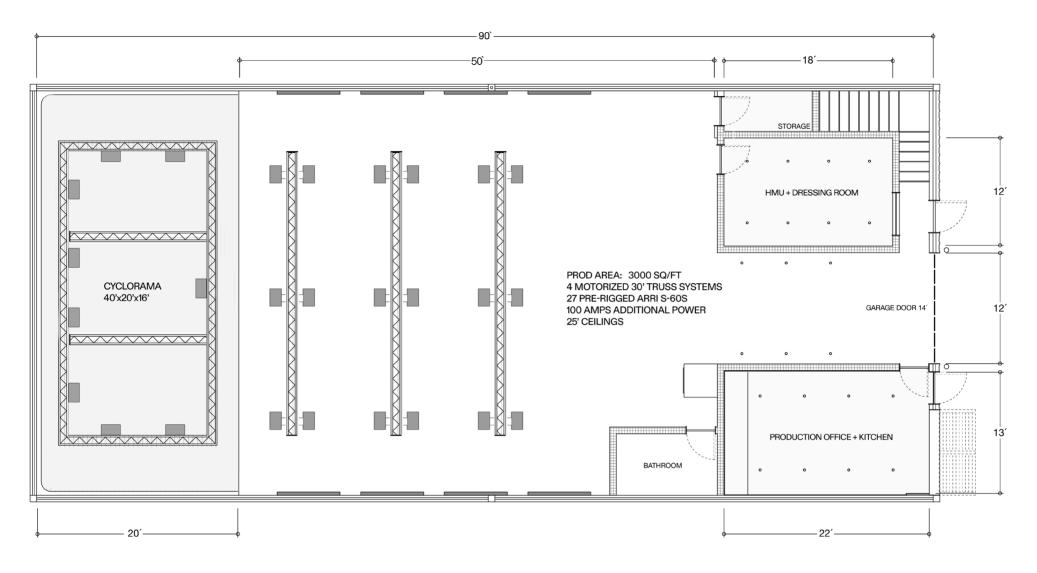

#### Studio Floor Plan

#### **Specifications**

- + 3000 Sq/ft production area + Cyclorama dims: 40' wide, 20' deep, 16' tall + 4 Separate motorized truss, including cyc grid + 27 Pre-rigged Arri S-60 Skypanels + 200 Amps electrical services

- + Quiet air conditioning
- + 25' Ceilings, sound proofing + Production office with sink + fridge
- + Hmu + dressing room, bathroom
- + Private video village
- + On site production equipment