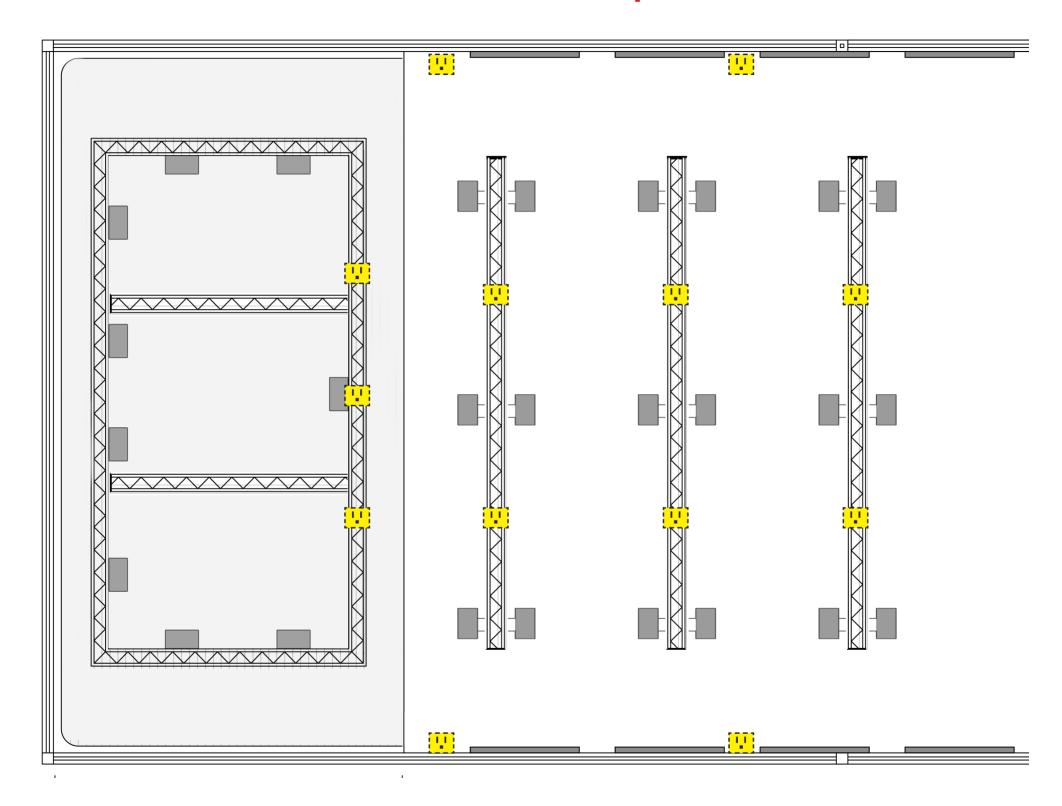

# Suite650

Studio Floor Plan Electrical Map Parking Map Rental Rates

info@ste650.com www.ste650.com

2500 Highway 183 South Suite 650, Austin, Texas 78744

#### Studio Floor Plan



#### **Specifications**

- + 3000 Sq/ft production area + Cyclorama dims: 40' wide, 20' deep, 16' tall + 4 Separate motorized truss, including cyc grid + 27 Pre-rigged Arri S-60 Skypanels + 200 Amps electrical services

- + Quiet air conditioning
- + 25' Ceilings, sound proofing + Production office with sink + fridge
- + Hmu + dressing room, bathroom
- + Private video village
- + On site production equipment



# **Electrical Distribution Map**





Dedicated circuit, 20 Amp, 120V connection

## Parking Map



We are located on the west side of building six facing away from hwy 183. Client parking is permitted in the green indicated spots.

### Studio Rental Rates

| 2-Hours:  | \$500   | \$250/Hr |
|-----------|---------|----------|
| 4-Hours:  | \$800   | \$200/Hr |
| 8-Hours:  | \$1,440 | \$180/Hr |
| 10-Hours: | \$1,600 | \$160/Hr |
| 12-Hours: | \$1,800 | \$150/Hr |

Each full rental rate includes a freshly painted cyclorama, lighting control panel training, and a cart-full of c-stands, sandbags, apple boxes, and stingers.